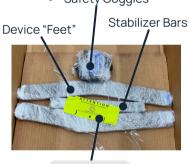

#### **Dimensions:**

25" W x 80" L x 20" H

Contents:

- Power Cable
- Safety Goggles

Contained Within

25'

- Owner's Manual
- Warranty Information
- Time Chart
- Calibration Sheet

Safety Grid