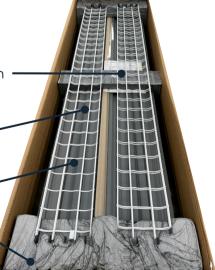

# Phothera



# Phothera

Model: Phothera 600 3D, 8 or 12 Lamps, with Doors





# Weight:

8 Lamp = 150 lbs12 Lamp = 158 lbs



# **Shipping Method:**

Freight Carrier



#### Container:

Cardboard Box



### **Unpacking Hints:**

Carefully remove contents and set aside for assembly. It is recommended to move container with 2 people.



# Helpful Tip:

There may be items contained within the packing foam that are not immediately visible; please check foam before discarding. Check off items on this sheet as you empty contents.

LIT-00062 [0]

#### **Dimensions:**

25" W x 80" L x 20" H



Contents:

- Power Cable
- Safety Goggles



Contained Within



25'

- Owner's Manual
- Warranty Information
- Time Chart
- Calibration Sheet

Safety Grid

600 3D Device

Packaging Foam