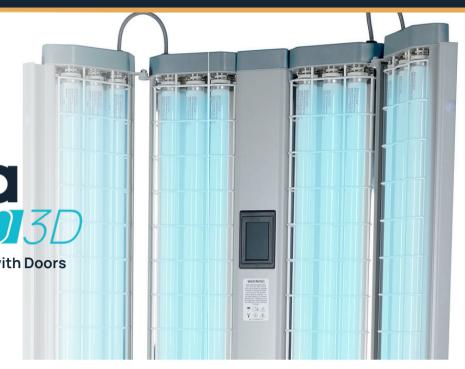

# Phothera



# Phothera

Model: Phothera 600 3D, 8 or 12 Lamps, with Doors





# Weight:

8 Lamp = 150 lbs12 Lamp = 158 lbs



# **Shipping Method:**

Freight Carrier



#### Container:

Cardboard Box



### **Unpacking Hints:**

Carefully remove contents and set aside for assembly. It is recommended to move container with 2 people.



# Helpful Tip:

There may be items contained within the packing foam that are not immediately visible; please check foam before discarding. Check off items on this sheet as you empty contents.

LIT-00062 [0]

#### **Dimensions:**

25" W x 80" L x 20" H



Contents:

- Power Cable
- Safety Goggles



Contained Within



25'

- Owner's Manual
- Warranty Information
- Time Chart
- Calibration Sheet

Safety Grid

600 3D Device

Packaging Foam