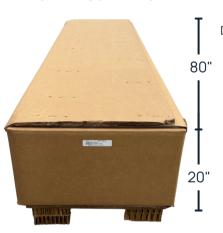

#### **Dimensions:**

25" W x 80" L x 20" H

Contents:

- Power Cable
- Safety Goggles

Contained Within

25'

- Owner's Manual
- Warranty Information
- Time Chart
- Calibration Sheet

Safety Grid