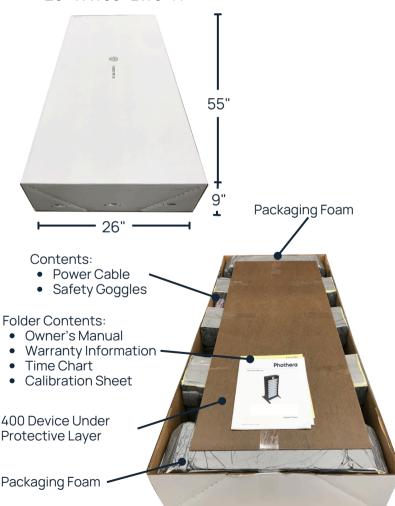

### Weight:

10 Lamp = 41 lbs20 Lamp = 48 lbs

#### **Unpacking Hints:**

Carefully cut packaging tape to avoid damaging interior contents. The feet to the unit are contained within the packaging; please check foam before discarding.

#### Helpful Tip:

Your 400 device can be mounted multiple ways; either by the feet that come with the device, or by using a VESA tv wall mount kit suitable for the weight of the device. Check off items on this sheet as you empty contents.

#### **Dimensions:**

26" W x 55" L x 9" H