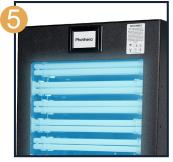

## Phothera 400

The Phothera 400 is a mid-size phototherapy device used to treat localized to widespread conditions. The light weight and portability of the device make it perfect for small rooms, apartments, and dorms. The device can be configured with variable lamp quantities and types.

## Phothera 400

- The Phothera 400 is a robust home phototheapy device featuring a durable, yet lightweight design. The smooth acrylic front panel that protects the user from contact with the lamps and is easy to clean.
- The slim lines of the Phothera 400 make it ideal for smaller rooms where space is a concern. When not in use, the device can easily be moved into a closet for storage.
- High output PL-L lamps provide the power of two lamps in the space of one delivering suprisingly short treatment times. The Phothera 400 offers choice in lamp quantity and wavelength:
  - 10 or 20 lamp
  - Narrowband UVB, UVA, or UVA1
- Two injection molded platforms ensure stability and safety across a variety of common household surfaces.
- The ClearLink Controller provides patient safety, security, choice, and provider peace-of-mind, packed in an intuitive touchscreen display.