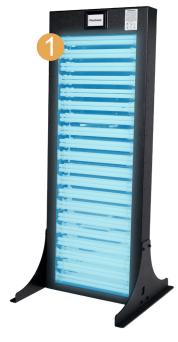

## Phothera 400

- The Phothera 400 is a robust home phototheapy device featuring a durable, yet lightweight design. The smooth acrylic front panel that protects the user from contact with the lamps and is easy to clean.
- The slim lines of the Phothera 400 make it ideal for smaller rooms where space is a concern. When not in use, the device can easily be moved into a closet for storage.
- High output PL-L lamps provide the power of two lamps in the space of one delivering suprisingly short treatment times. The Phothera 400 offers choice in lamp quantity and wavelength:
  - 10 or 20 lamp
  - Narrowband UVB, UVA, or UVA1
- Two injection molded platforms ensure stability and safety across a variety of common household surfaces.
- The ClearLink Controller provides patient safety, security, choice, and provider peace-of-mind, packed in an intuitive touchscreen display.

| Treatment Area          | 18" × 46.25"                             | 45.7cm x 117.5 cm                              |
|-------------------------|------------------------------------------|------------------------------------------------|
| Width (including stand) | 21.5"                                    | 54.6 cm                                        |
| Height                  | 49.5"                                    | 125.7 cm                                       |
| Depth                   | (without stand) 3.5"<br>(with stand) 22" | (without stand) 8.9 cm<br>(with stand) 55.9 cm |
| Weight                  | (10 Lamp) 30 lbs<br>(20 Lamp) 37 lbs     | (10 Lamp) 13.6 kgs<br>(20 Lamp) 16.8 kgs       |